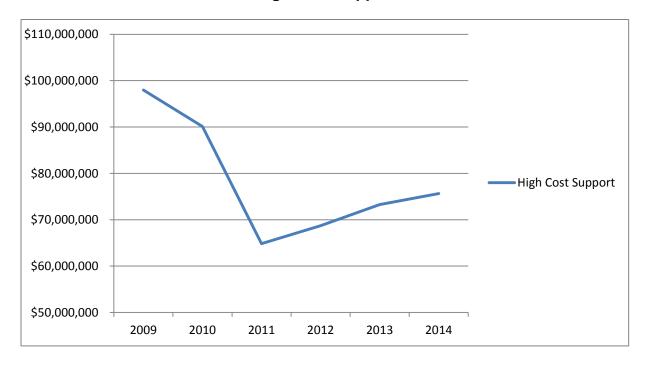

As of the end of 2014, thirty-seven companies were designated as Eligible Telecommunications Carriers (ETCs) by the commission. Additionally, one telecommunications carrier is designated as an ETC by the Federal Communications Commission. These telecommunication companies are eligible to receive High Cost Support and/or Low Income Support from the Federal Universal Service Fund administered through the Universal Service Administrative Company (USAC). In 2014, USAC distributed more than \$75 million to these South Dakota companies. More information on the USAC distribution trends can be found on page 12.

## **High Cost Support**