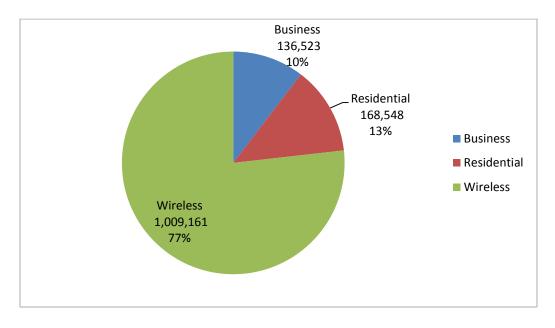

## **Access Lines by Class of Customer**

|                  | <u>Business</u> | <u>Residential</u> |
|------------------|-----------------|--------------------|
| Qwest – 1        | 40,643          | 25,739             |
| Independents – 8 | 4,013           | 8,364              |
| Municipals – 3   | 5,827           | 4,490              |
| Cooperative – 11 | 23,545          | 63,420             |
| Foreign – 13     | 1,129           | 2,169              |
| CLECs - 74       | 61,366          | 64,366             |