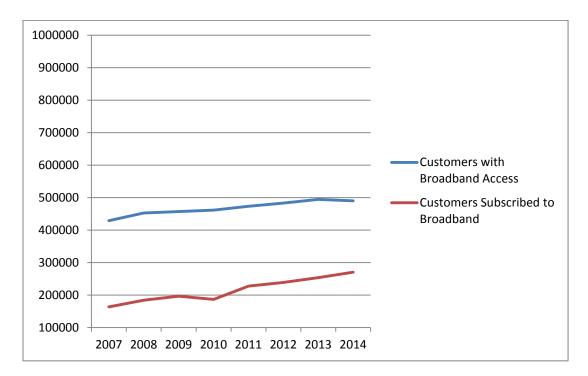

## **Broadband and Fiber Trends**

|                                   | <u>ILECs</u> |         |         | <u>CLECs</u> |         |         |
|-----------------------------------|--------------|---------|---------|--------------|---------|---------|
|                                   | 2014         | 2013    | 2012    | 2014         | 2013    | 2012    |
| Fiber Miles                       | 34,477       | 31,270  | 29,106  | 5,793        | 4,890   | 4,889   |
| Copper Miles                      | 39,698       | 42,996  | 40,366  | 667          | 993     | 964     |
| Customers with Broadband Access   | 95,849       | 111,437 | 115,039 | 394,262      | 382,980 | 367,938 |
| Customers Subscribed to Broadband | 93,095       | 88,131  | 82,834  | 177,015      | 165,586 | 155,960 |

### **Broadband Trend**