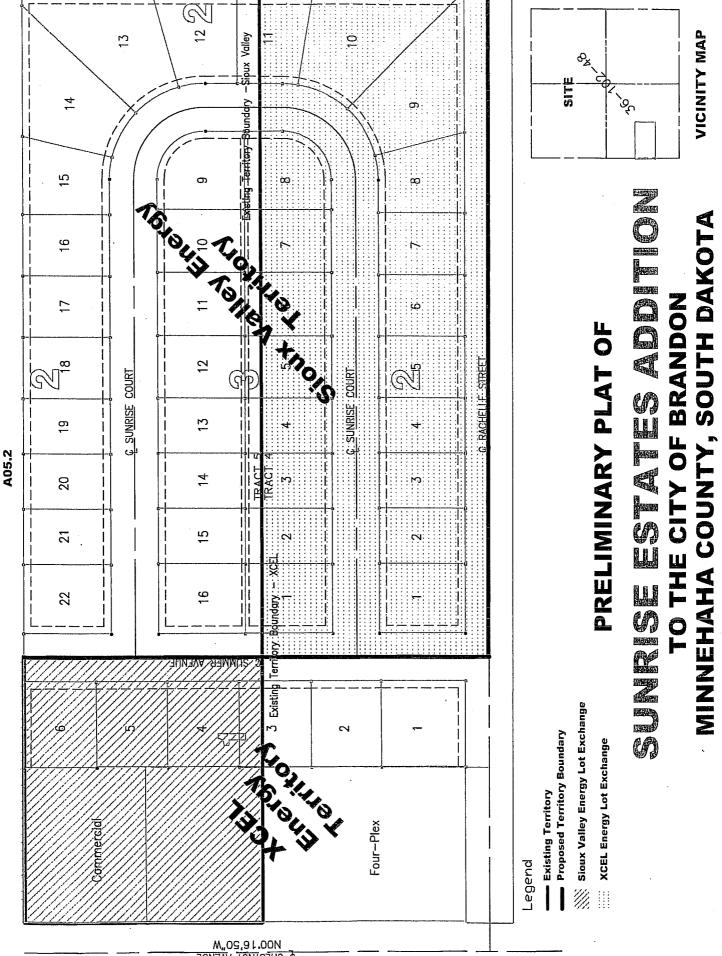

This agreement between the two parties seeks a modification to our existing service territories allowing each party to better serve present and future customers within the modified territories.

The accompanying drawing, Exhibit A to the Agreement, provides additional information. SVE respectfully requests the South Dakota Public Utilities Commission's consideration and an order approving this agreement.

## SERVICE TERRITORY EXCHANGE AGREEMENT SOUTH DAKOTA PUBLIC UTILITIES COMMISSION SIOUX VALLEY ENERGY AND XCEL ENERGY (A05.2)

Xcel Energy Inc. and Sioux Valley Southwestern Electric Cooperative, Inc., doing business as Sioux Valley Energy (SVE), have agreed to exchange defined areas of service territory located in Section 36 in Brandon Township of Minnehaha County in the State of South Dakota so that the parties may better serve future customers within the respective areas.

SVE agrees to transfer to Xcel Energy Inc. the area defined as "Sioux Valley Energy Lot Exchange" presently residing in block one north of the existing territory boundary line in Sunrise Estates Addition in the Southwest ¼ of Section 36 of Brandon Township of Minnehaha County in the State of South Dakota. All new services within the transferred territory will be served by Xcel Energy Inc.

Xcel Energy Inc. agrees to transfer to SVE the area defined as "Xcel Energy Lot Exchange" presently residing in blocks one, two and three south of the existing territory boundary line in Sunrise Estates Addition in the Southwest 1/4 of Section 36 in Brandon Township of Minnehaha County in the State of South Dakota. All new services within the transferred territory will be served by Sioux Valley Energy.

These service territory modifications are shown on the attached Exhibit A.

The Parties agree to jointly submit these agreed upon changes to the South Dakota Public Utilities Commission for its approval.

**Exhibit A**