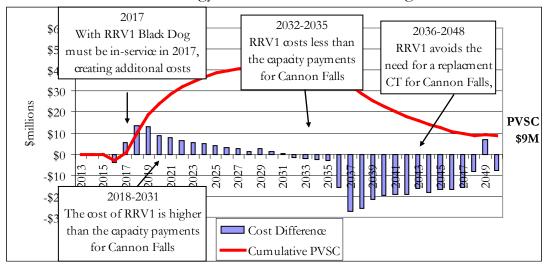

#### Red River Valley Unit 1 vs. Invenergy Cannon Falls

Plan 5: Red River Valley 1 + Black Dog 6 2017 vs.

Plan 1: Invenergy Cannon Falls + Black Dog 6 2018

|                                     | PVSC          |
|-------------------------------------|---------------|
| Red River Valley 1                  | \$millions    |
| RRV 1 Revenue Requirements          | \$193         |
| Early Black Dog Costs               | \$14          |
| Capacity Credit                     | <u>(\$27)</u> |
| RRV 1 Total Costs                   | \$180         |
| Other Total System Cost Differences |               |
| Net Fuel Costs                      | (\$7)         |
| Net Emission Costs                  | <u>\$1</u>    |
| Net Costs                           | (\$6)         |
| Invenergy Cannon Falls              |               |
| Cannon Falls Capacity Payments      | \$102         |
| Replacement CT                      | <u>\$63</u>   |
| Total Cannon Falls Costs            | \$165         |

\$9

RRV1 + Other System Cost Differences - Cannon Falls

| Total Net PVSC                                      |     |
|-----------------------------------------------------|-----|
| RRV1 + Other System Cost Differences - Cannon Falls | \$7 |