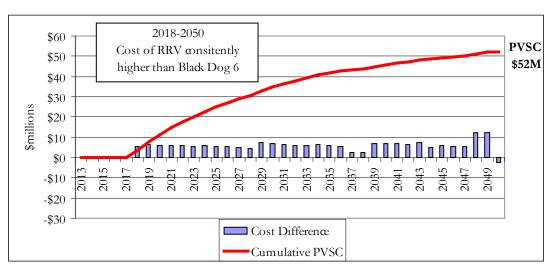

# Red River Valley Unit 1 vs. Black Dog 6

Plan 60: Invenergy Cannon Falls + Red River Valley 1 vs.

Plan 1: Invenergy Cannon Falls + Black Dog 6

| Red River Valley 1            | PVSC<br>\$millions |
|-------------------------------|--------------------|
| RRV 1 Revenue Requirements    | \$193              |
| Other System Costs            | \$4                |
| Black Dog 6                   |                    |
| Black Dog Revene Requirements | \$145              |
| Total Net PVSC                |                    |

RRV1 + Other System Cost Differences - Black Dog

\$52

PVSC \$millions