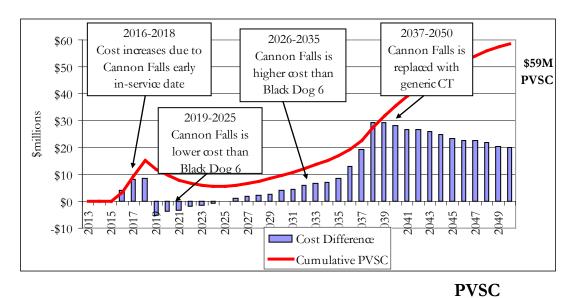

### Invenergy Cannon Falls vs Black Dog 6

Plan 56: Calpine Mankato + Invenergy Cannon Falls vs.

Plan 2: Calpine Mankato + Black Dog 6

| Invenerov | Cannon Falls |  |
|-----------|--------------|--|

| Cannon Falls Capacity Payment | \$102       |
|-------------------------------|-------------|
| 2036 Replacement CT           | <u>\$58</u> |
| Cannon Falls Total Cost       | \$160       |

Energy and Emission Costs Differences

| Net Energy Costs   | \$5          |
|--------------------|--------------|
| Net Emission Costs | <u>(\$2)</u> |
| Net Costs          | \$3          |

#### Black Dog Unit 6

| Black Dog 6 Revenue Requirements | \$135         |
|----------------------------------|---------------|
| <u>Capacity Credit</u>           | <u>(\$31)</u> |
| Net Black Dog 6 Costs            | \$104         |

| Total Net PVSC                                       |      |
|------------------------------------------------------|------|
| Cannon Falls + Energy & Emission Costs - Black Dog 6 | \$59 |