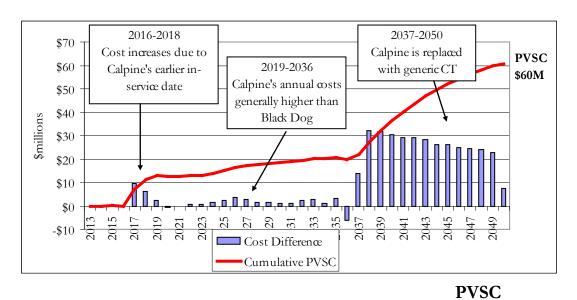

# Calpine Mankato vs. Black Dog 6

Plan 56: Invenergy Cannon Falls + Calpine Mankato

Plan 1: Invenergy Cannon Falls + Black Dog 6

#### Calpine Mankato Expansion

# \$millions

| Calpine Mankato Capacity Payment | \$237       |
|----------------------------------|-------------|
| Calpine Efficency Benefit        | (\$64)      |
| Capacity Credit                  | (\$24)      |
| 2037 Replacement CT              | <u>\$53</u> |
| Cannon Falls Total Cost          | \$201       |
| Net Emission Costs               | \$4         |

#### Black Dog Unit 6

| The state of the s |  | Black Dog 6 Revenue Requirements | \$145 |
|--------------------------------------------------------------------------------------------------------------------------------------------------------------------------------------------------------------------------------------------------------------------------------------------------------------------------------------------------------------------------------------------------------------------------------------------------------------------------------------------------------------------------------------------------------------------------------------------------------------------------------------------------------------------------------------------------------------------------------------------------------------------------------------------------------------------------------------------------------------------------------------------------------------------------------------------------------------------------------------------------------------------------------------------------------------------------------------------------------------------------------------------------------------------------------------------------------------------------------------------------------------------------------------------------------------------------------------------------------------------------------------------------------------------------------------------------------------------------------------------------------------------------------------------------------------------------------------------------------------------------------------------------------------------------------------------------------------------------------------------------------------------------------------------------------------------------------------------------------------------------------------------------------------------------------------------------------------------------------------------------------------------------------------------------------------------------------------------------------------------------------|--|----------------------------------|-------|
|--------------------------------------------------------------------------------------------------------------------------------------------------------------------------------------------------------------------------------------------------------------------------------------------------------------------------------------------------------------------------------------------------------------------------------------------------------------------------------------------------------------------------------------------------------------------------------------------------------------------------------------------------------------------------------------------------------------------------------------------------------------------------------------------------------------------------------------------------------------------------------------------------------------------------------------------------------------------------------------------------------------------------------------------------------------------------------------------------------------------------------------------------------------------------------------------------------------------------------------------------------------------------------------------------------------------------------------------------------------------------------------------------------------------------------------------------------------------------------------------------------------------------------------------------------------------------------------------------------------------------------------------------------------------------------------------------------------------------------------------------------------------------------------------------------------------------------------------------------------------------------------------------------------------------------------------------------------------------------------------------------------------------------------------------------------------------------------------------------------------------------|--|----------------------------------|-------|

| Total Net PVSC                           |      |
|------------------------------------------|------|
| Calpine + Net Emission Costs - Black Dog | \$60 |