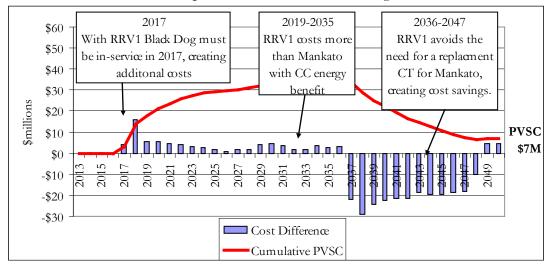

# Invenergy Hampton Energy Center vs. Calpine Mankato

Plan 15: Invenergy Hampton Energy Center + Black Dog 6 vs.

Plan 2: Calpine Mankato + Black Dog 6

#### Other Total System Cost Differences

| Long Term Expansion Plan Difference | \$5          |
|-------------------------------------|--------------|
| Net Emission Costs                  | <u>(\$5)</u> |
| Net Costs                           | (\$0.5)      |

| Total Net PVSC                                    |      |
|---------------------------------------------------|------|
| Hampton - Calpine + Other System Cost Differences | \$19 |