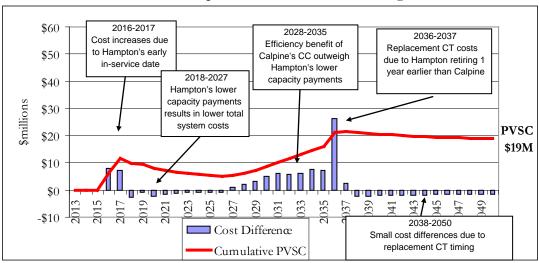

# Invenergy Hampton Energy Center vs. Black Dog 6

Plan 117: Invenergy Cannon Falls + Invenergy Hampton Energy Center vs.

Plan 1: Invenergy Cannon Falls + Black Dog 6

| Invenergy Hampton Energy Center       | PVSC<br>\$millions |
|---------------------------------------|--------------------|
| Hampton Capacity Payment              | \$204              |
| Capacity Credit                       | (\$35)             |
| 2036 Replacement CT                   | <u>\$63</u>        |
| Cannon Falls Total Cost               | \$232              |
| Energy and Emission Costs Differences |                    |
| Net Energy Costs                      | (\$2)              |
| Net Emission Costs                    | <u>(\$2)</u>       |
| Net Costs                             | (\$4)              |

#### Black Dog Unit 6

| Black Dog 6 Revenue Requirements              | \$145 |
|-----------------------------------------------|-------|
| Total Net PVSC                                |       |
| Hampton + Energy & Enviro Costs - Black Dog 6 | \$83  |

| Total Net PVSC                                    |      |
|---------------------------------------------------|------|
| Hampton - Calpine + Other System Cost Differences | \$19 |