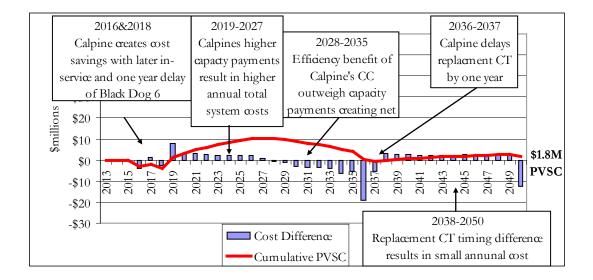

### Calpine Mankato vs. Invenergy Cannon Falls

Plan 2: Calpine Mankato + Black Dog 6 2019 vs.

Plan 1: Invenergy Cannon Falls + Black Dog 6 2018

|                                                        | PVSC          |
|--------------------------------------------------------|---------------|
| Calpine Mankato Expansion                              | \$millions    |
| Mankato Capacity Payments                              | \$237         |
| Combined Cycle Efficiency Benefit                      | (\$69)        |
| Black Dog 6 One Year Delay                             | (\$10)        |
| <u>Capacity Credit</u>                                 | <u>(\$55)</u> |
| Net Calpine Costs                                      | \$103         |
| Other Total System Cost Differences                    |               |
| Long Term Expansion Plan Difference                    | (\$5)         |
| Net Emission Costs                                     | <u>\$6</u>    |
| Net Costs                                              | \$1           |
| Invenergy Cannon Falls                                 |               |
| Cannon Falls Capacity Payment                          | \$102         |
|                                                        |               |
| Total Net PVSC                                         |               |
| Calpine + Other System Cost Differences - Cannon Falls | \$1.8         |