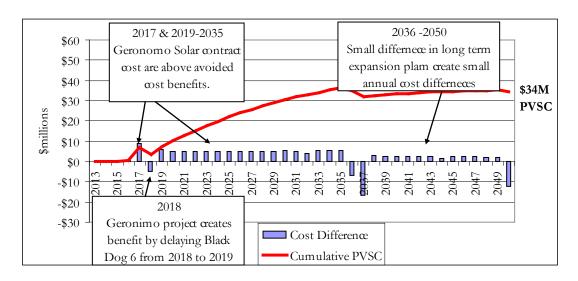

#### Geronimo Solar

Plan 29: Invenergy Cannon Falls + Black Dog 6 + Geronimo Solar vs.

Plan 1: Invenergy Cannon Falls + Black Dog 6

# Geronimo Solar Project

| Geronimo Energy Payments            | \$186 |
|-------------------------------------|-------|
| Long Term Expansion Plan Difference | (\$1) |

#### Costs Avoided By Solar

| Avoided Energy      | \$88        |
|---------------------|-------------|
| Avoided Capacity    | \$43        |
| Avoided Emissions   | <u>\$20</u> |
| Total Avoided Costs | \$151       |

| Total Net PVSC                                     |      |
|----------------------------------------------------|------|
| Geronimo + LT Expansion Diff Avoided Cost of Solar | \$34 |