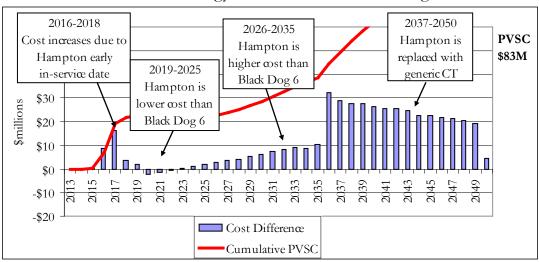

# Invenergy Hampton Energy Center vs. Black Dog 6

Plan 117: Invenergy Cannon Falls + Invenergy Hampton Energy Center vs.

Plan 1: Invenergy Cannon Falls + Black Dog 6

| Invenergy Hampton Energy Center       | PVSC<br>\$millions |
|---------------------------------------|--------------------|
| Hampton Capacity Payment              | \$204              |
| Capacity Credit                       | (\$35)             |
| 2036 Replacement CT                   | <u>\$63</u>        |
| Cannon Falls Total Cost               | \$232              |
| Energy and Emission Costs Differences |                    |
| Net Energy Costs                      | (\$2)              |
| Net Emission Costs                    | <u>(\$2)</u>       |
| Net Costs                             | (\$4)              |

#### Black Dog Unit 6

| Black Dog 6 Revenue Requirements              | \$145 |
|-----------------------------------------------|-------|
| Total Net PVSC                                |       |
| Hampton + Energy & Enviro Costs - Black Dog 6 | \$83  |