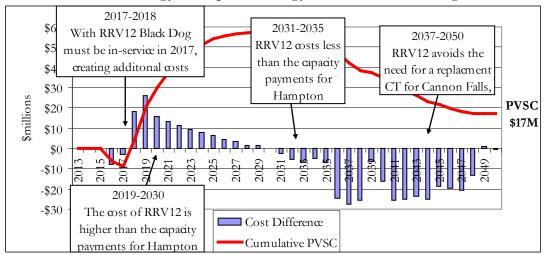

# Red River Valley Units 1&2 vs. Invenergy Hampton Energy Center

Plan 42: Red River Valley 1&2 + Black Dog 6 2017

Plan 15: Invenergy Hampton Energy Center + Black Dog 6 2019

| Red River | Valley | 10~2 |
|-----------|--------|------|
| 1100 1100 | v and  | 102  |

| Total Net PVSC                                  |      |
|-------------------------------------------------|------|
| RRV12 + Other System Cost Differences - Hampton | \$17 |