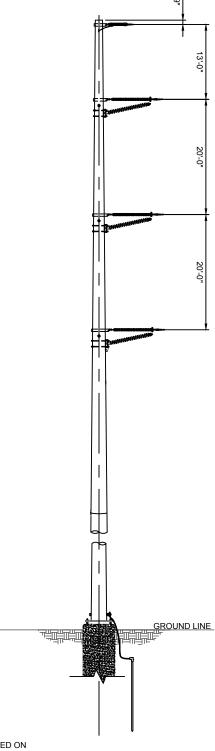

PROJECT 98748

9/6/2017 designed M. PEPICH

detailed M. PEPICH checked A. OVERSCHMIDT CROWNED RIDGE WIND, LLC 700 UNIVERSE BLVD. JUNO BEACH, FL 33408

CROWNED RIDGE 1 230kV T/L PROJECT EXHIBIT DRAWING TYPICAL STRUCTURE LAYOUT MONOPOLE TANGENT

SINGLE-CIRCUIT OPTION

| drawing   | sheet | rev. |
|-----------|-------|------|
| CR1-00946 | 1     | Α    |