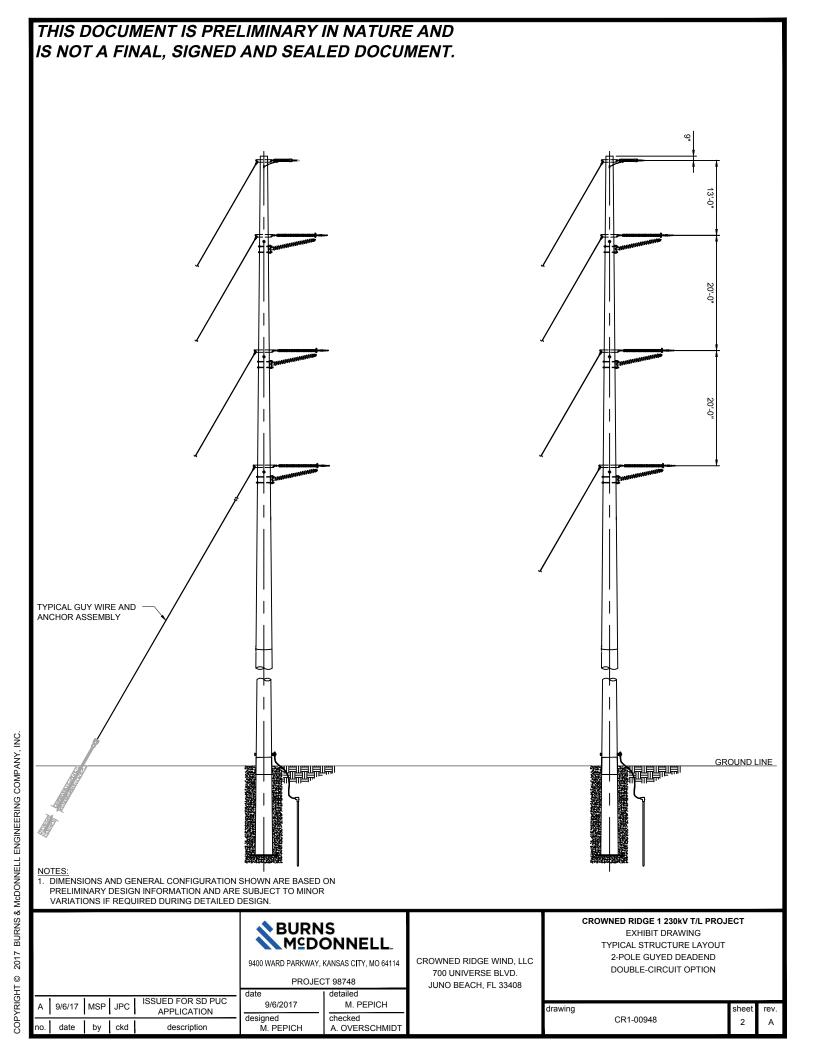

CROWNED RIDGE 1 230kV T/L PROJECT EXHIBIT DRAWING TYPICAL STRUCTURE LAYOUT MONOPOLE SELF-SUPPORTED DEADEND SINGLE-CIRCUIT OPTION

drawing CR1-0094

|    | sheet | rev. |
|----|-------|------|
| 49 | 1     | Α    |