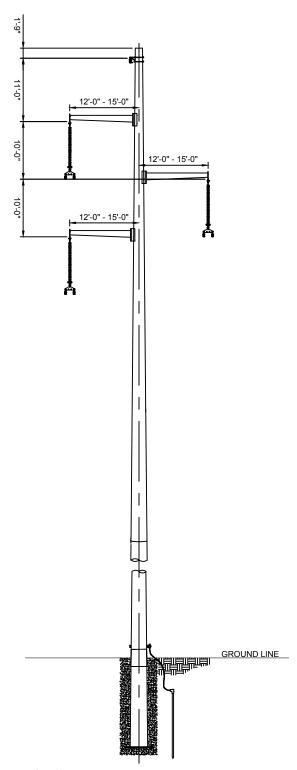

PROJECT 98748

9/6/2017 designed M. PEPICH detailed
M. PEPICH
checked
A. OVERSCHMIDT

CROWNED RIDGE WIND, LLC 700 UNIVERSE BLVD. JUNO BEACH, FL 33408 CROWNED RIDGE 1 230kV T/L PROJECT
EXHIBIT DRAWING
TYPICAL STRUCTURE LAYOUT
DOUBLE-CIRCUIT MONOPOLE TANGENT
DOUBLE-CIRCUIT OPTION

drawing sheet rev.
CR1-00946 2 A

COPYRIGHT © 2017 BURNS & McDONNELL ENGINEERING COMPANY, INC.

COPYRIGHT © 2017 BURNS & MCDONNELL ENGINEERING COMPANY, INC.

COPYRIGHT @ 2017 BURNS & McDONNELL ENGINEERING COMPANY, INC.