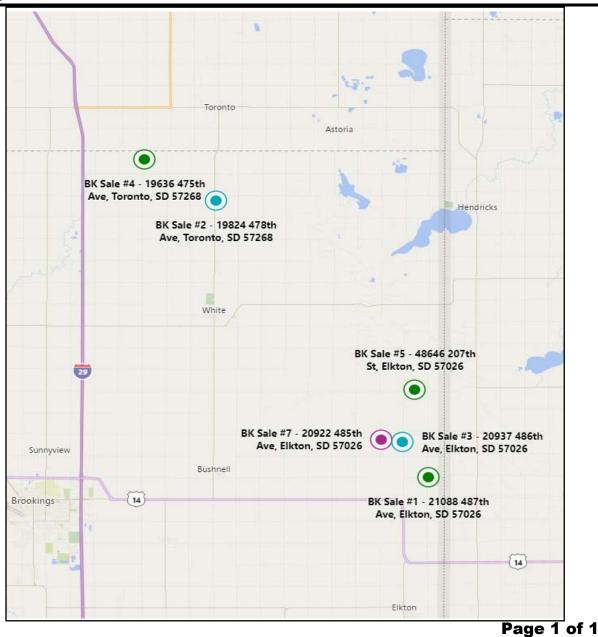

## **Exhibit A14-4**

## SINGLE-FAMILY RESIDENTIAL SALES SUMMARY FROM THE DATA FOUND IN THE LAWRENCE DIRECT

| BK<br>No. | Location                                             | Sale Price | Sale Date | Site Size<br>(Acres) | Year Built | Building<br>Size<br>(Sq. Ft.) | Sale Price<br>Per Acre | Sale Price Per<br>Sq. Ft. of Bldg.<br>Area Incl. Land |
|-----------|------------------------------------------------------|------------|-----------|----------------------|------------|-------------------------------|------------------------|-------------------------------------------------------|
| 1         | 21088 487th Ave. (Gravel)<br>Elkton, South Dakota    | \$183,000  | 10/16     | 8.00                 | 2003       | 2,746                         | \$22,875.00            | \$66.64                                               |
| 2         | 19824 478th Ave. (Paved)<br>Toronto, South Dakota    | \$234,900  | 3/11      | 10.00                | 1998       | 2,341                         | \$23,490.00            | \$100.34                                              |
| 3         | 20937 486th Ave. (Paved)<br>Elkton, South Dakota     | \$175,000  | 12/11     | 14.28                | 1918       | 2,208                         | \$12,254.90            | \$79.26                                               |
| 4         | 19636 475th Ave. (Gravel)<br>Toronto, South Dakota   | \$530,000  | 11/13     | 13.00                | 1989       | 3,496                         | \$40,769.23            | \$151.60                                              |
| 5         | 48646 207th St. (Gravel)<br>Elkton, South Dakota     | \$215,000  | 3/14      | 6.95                 | 1936       | 2,160                         | \$30,935.25            | \$99.54                                               |
| 7         | 20922 485th Ave. (Gravel)<br>Elkton, South Dakota    | \$180,000  | 8/10      | 13.35                | 1992       | 1,680                         | \$13,483.15            | \$107.14                                              |
|           | 5705 Rathum Loop (Gravel)<br>Brookings, South Dakota | \$142,000  | 6/15      | 0.49                 | 1973       | 2,078                         | \$289,795.92           | \$68.33                                               |