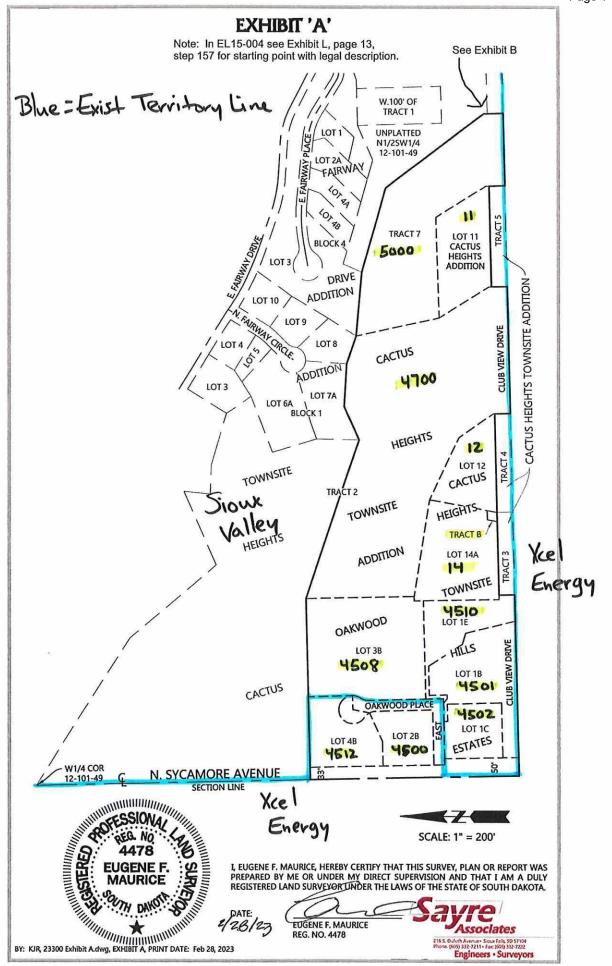

## Exhibit "A"

- 157. THENCE continue south along section line to a line extending west from the NW corner of Lot 4B of Oakwood Hills Estates in Section 12 of T101N, R49W
- 158. THENCE continue east along lot lines to the NE corner of Lot 3B of Oakwood Hills Estates in Section 12,
- 159. THENCE continue southeast to the southwest corner of Lot 7A of Cactus Heights
  Townsite in Section 12, also being a corner of Tract 2 of Cactus Heights
  Townsite Addition in Section 12,
- 160. THENCE easterly along lot lines to the NE corner of Tract 2, also being the NW corner of Tract 7, both of Cactus Heights Townsite Addition in Section 12,
- 161. THENCE easterly and southeasterly along the lot lines of Tract 7 to the SE corner of Tract 7 of Cactus Heights Townsite Addition in Section 12,
- 162. THENCE west along the lot line to the SE corner of Tract 5 of Cactus Heights
  Townsite Addition in Section 12.
- 163. THENCE north along the lot lines to the SE corner of Lot 11 of Cactus Heights Townsite in Section 12.
- 164. THENCE west along the lot lines to the SW corner of Lot 11 of Cactus Heights

  Townsite in Section 12 and also being a corner of Tract 2 of Cactus Heights

  Townsite Addition in Section 12.
- 165. THENCE south along the lot lines to the SE corner of Tract 2 of Cactus Heights Townsite Addition in Section 12.
- 166. THENCE west along the lot line to the SE corner of Tract 4 of Cactus Heights Townsite Addition in Section 12.
- 167. THENCE north along the lot lines to the NE corner of Tract 4 of Cactus Heights Townsite Addition in Section 12, and also being the SE corner of Lot 12 of Cactus Heights Townsite in Section 12.

Docket No. EL23-xxx Exhibit A Page 4 of 4

## **Exhibit "A" continued**

- 168. THENCE west along the south lot lines of Lots 12, 14A & Tract B of Cactus
  Heights Townsite in Section 12 to the NW corner of Tract 3 of Cactus Heights
  Townsite Addition in Section 12.
- 169. THENCE south along the lot lines to the SW corner of Tract 3 of Cactus Heights
  Townsite Addition in Section 12.
- 170. THENCE west along lot lines to the west section line of Section 12.
- 171. THENCE north along the west section line of Section 12 to a line extending west from the NW corner of Lot 4B of Oakwood Hills Estates in Section 12.