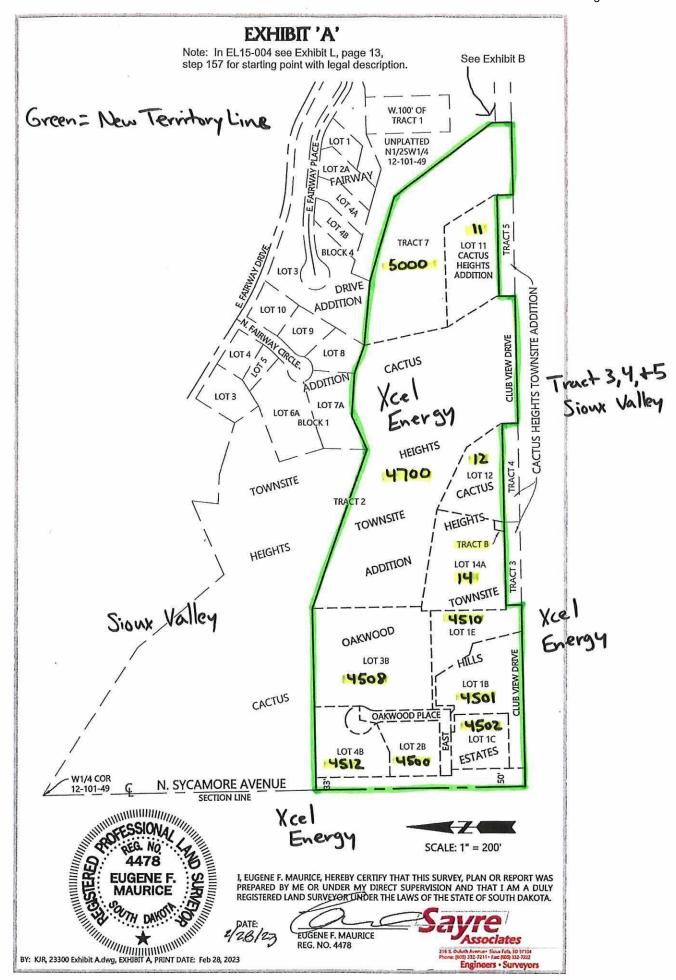

## Exhibit "A"

- 157. THENCE continue south along section line to a line extending west from the NW corner of Lot 4B of Oakwood Hills Estates in Section 12 of T101N, R49W
- 158. THENCE continue east along lot lines to the NE corner of Lot 3B of Oakwood Hills Estates in Section 12,
- 159. THENCE continue southeast to the southwest corner of Lot 7A of Cactus Heights
  Townsite in Section 12, also being a corner of Tract 2 of Cactus Heights
  Townsite Addition in Section 12,
- 160. THENCE easterly along lot lines to the NE corner of Tract 2, also being the NW corner of Tract 7, both of Cactus Heights Townsite Addition in Section 12,
- 161. THENCE easterly and southeasterly along the lot lines of Tract 7 to the SE corner of Tract 7 of Cactus Heights Townsite Addition in Section 12,
- 162. THENCE west along the lot line to the SE corner of Tract 5 of Cactus Heights
  Townsite Addition in Section 12.
- 163. THENCE north along the lot lines to the SE corner of Lot 11 of Cactus Heights Townsite in Section 12.
- 164. THENCE west along the lot lines to the SW corner of Lot 11 of Cactus Heights

  Townsite in Section 12 and also being a corner of Tract 2 of Cactus Heights

  Townsite Addition in Section 12.
- 165. THENCE south along the lot lines to the SE corner of Tract 2 of Cactus Heights Townsite Addition in Section 12.
- 166. THENCE west along the lot line to the SE corner of Tract 4 of Cactus Heights Townsite Addition in Section 12.
- 167. THENCE north along the lot lines to the NE corner of Tract 4 of Cactus Heights Townsite Addition in Section 12, and also being the SE corner of Lot 12 of Cactus Heights Townsite in Section 12.

Docket No. EL23-xxx Exhibit A Page 4 of 4

## **Exhibit "A" continued**

- 168. THENCE west along the south lot lines of Lots 12, 14A & Tract B of Cactus
  Heights Townsite in Section 12 to the NW corner of Tract 3 of Cactus Heights
  Townsite Addition in Section 12.
- 169. THENCE south along the lot lines to the SW corner of Tract 3 of Cactus Heights
  Townsite Addition in Section 12.
- 170. THENCE west along lot lines to the west section line of Section 12.
- 171. THENCE north along the west section line of Section 12 to a line extending west from the NW corner of Lot 4B of Oakwood Hills Estates in Section 12.