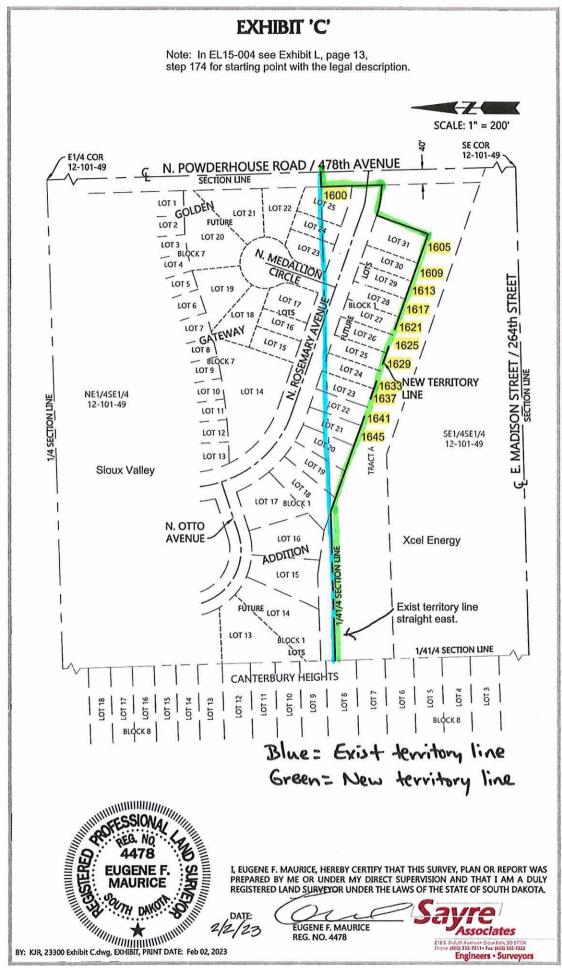

## Exhibit "C"

- 174. THENCE east along the south line of the NE1/4 of the SE1/4 of Section 12 to the south line of Lot 18, Block 1 of Golden Gateway Addition in Section 12,
- 175. THENCE southeasterly along lot lines to the SE corner of future Lot 31, Block 1 of Golden Gateway Addition in Section 12,
- 176. THENCE northeasterly along future lot line to the NE corner of future Lot 31, Block 1 of Golden Gateway Addition in Section 12,
- 177. THENCE southeasterly along the south right-of-way line of North Rosemary Avenue to the west right-of-way line of North Powderhouse Road,
- 178. THENCE north along the right-of-way line to the south line of the NE1/4 of the SE1/4 of Section 12,
- 179. THENCE east to the east line of the NE1/4 of the SE1/4 of Section 12,