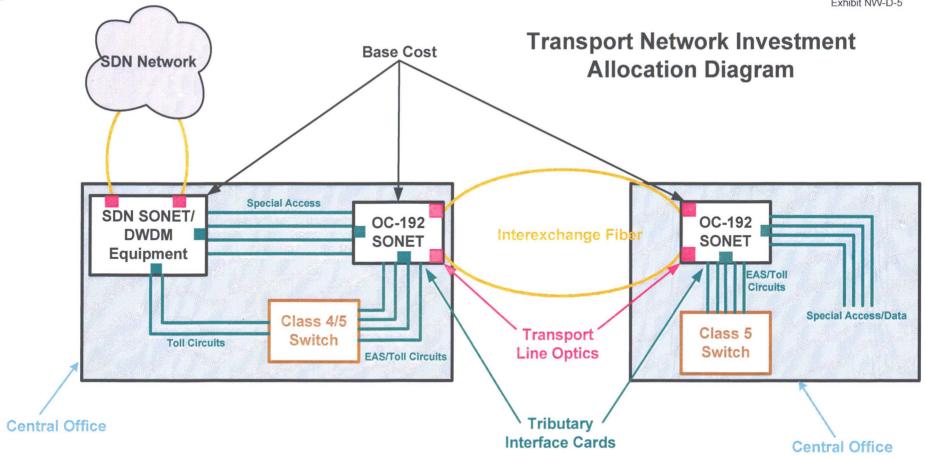

Base Cost: SONET/DWDM Shelf/Commons

**Transport Line Optics: OC-192** Transport, SONET/DWDM Interface to **SDN Network** 

**Tributary Interface Cards:** DS-1, DS-3, OC-n, Ethernet

Interexchange Fiber: Fiber Optic Cable connecting CO's for transport network

**Base Cost: SONET Shelf/Commons** 

**Transport Line Optics: OC-192 Transport** 

Tributary Interface Cards: DS-1, DS-3, OC-n, Ethernet

Interexchange Fiber: Fiber Optic Cable connecting CO's for transport network