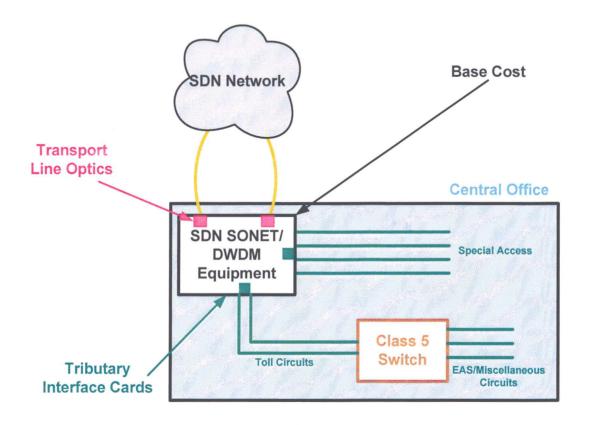

Base Cost: SONET/DWDM Shelf/Commons

**Transport Line Optics: OC-192** Transport, SONET/DWDM Interface to **SDN Network** 

**Tributary Interface Cards:** DS-1, DS-3, OC-n, Ethernet

Interexchange Fiber: Fiber Optic Cable connecting CO's for transport network