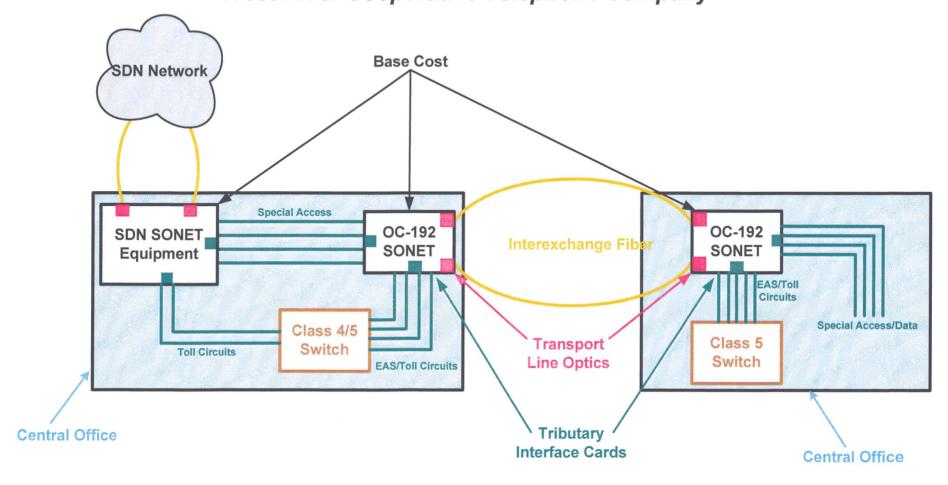

## Transport Network Investment Allocation Diagram McCook Cooperative Telephone Company

Base Cost: SONET/DWDM Shelf/Commons

**Transport Line Optics: OC-192** 

Transport, SONET/DWDM Interface to

**SDN Network** 

Tributary Interface Cards: DS-1, DS-3, OC-n, Ethernet

Interexchange Fiber: Fiber Optic Cable connecting CO's for transport network

Class 4/5 Switch: See Switch Network Detail Diagram

Note: SDN Terminal Costs were derived from pricing of actual equipment deployed at the respective sites.