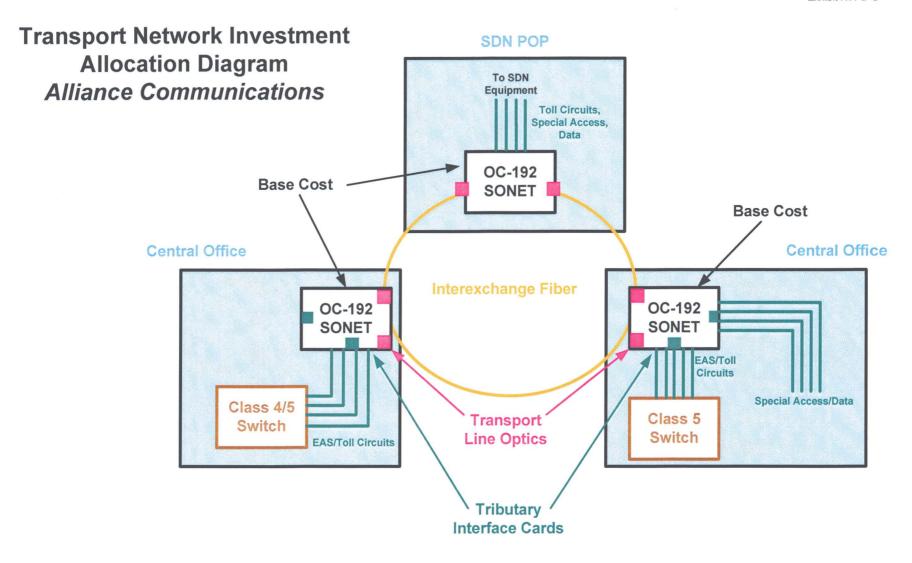

## Transport Network Investment Allocation Diagram Beresford Municipal Telephone Company

Base Cost: SONET/DWDM Shelf/Commons

Transport Line Optics: OC-192
Transport, SONET/DWDM Interface to
SDN Network

Tributary Interface Cards: DS-1, DS-3, OC-n, Ethernet

Interexchange Fiber: Fiber Optic Cable connecting CO's for transport network