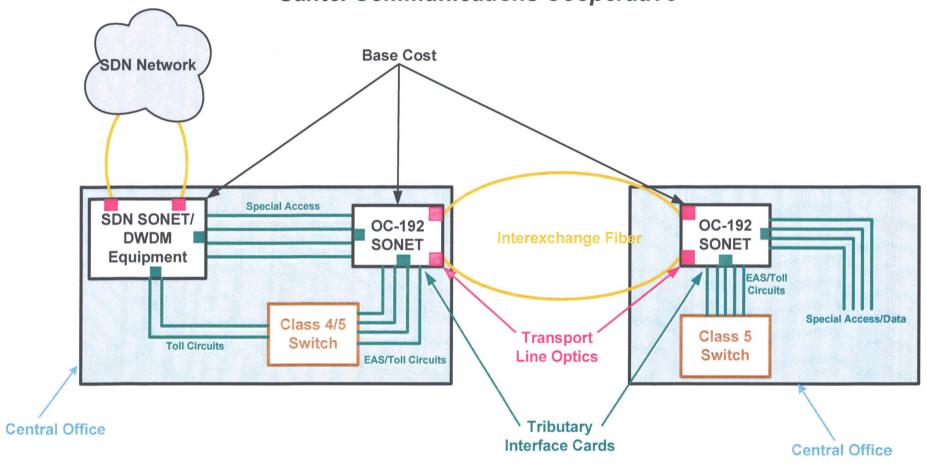

### Transport Network Investment Allocation Diagram Santel Communications Cooperative

Base Cost: SONET/DWDM Shelf/Commons

**Transport Line Optics: OC-192** 

Transport, SONET/DWDM Interface to

**SDN Network** 

Tributary Interface Cards: DS-1, DS-3, OC-n, Ethernet

Interexchange Fiber: Fiber Optic Cable connecting CO's for transport network

Class 4/5 Switch: See Switch Network Detail Diagram

Note: SDN Terminal Costs were derived from pricing of actual equipment deployed at the respective sites.