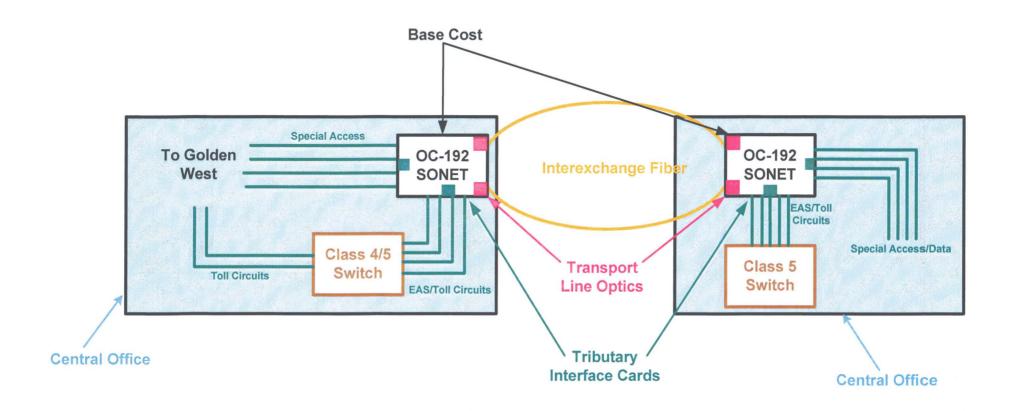

# Transport Network Investment Allocation Diagram Kennebec Telephone Company

**Base Cost: SONET Shelf/Commons** 

**Transport Line Optics: OC-192** 

**Transport** 

Tributary Interface Cards: DS-1, DS-3, OC-n, Ethernet

Interexchange Fiber: Fiber Optic Cable connecting CO's for transport network

**Base Cost: SONET Shelf/Commons** 

**Transport Line Optics: OC-192 Transport** 

Tributary Interface Cards: DS-1, DS-3, OC-n, Ethernet

Interexchange Fiber: Fiber Optic Cable connecting CO's for transport network