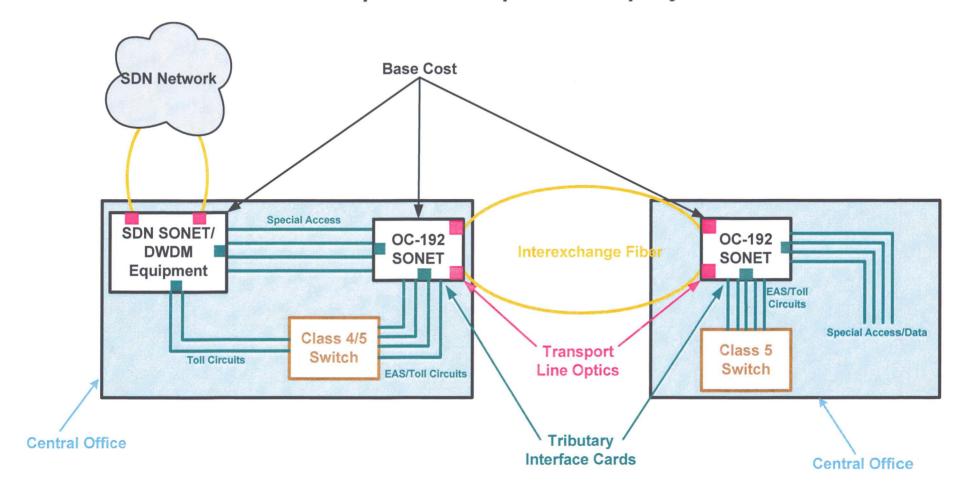

## Transport Network Investment Allocation Diagram Beresford Municipal Telephone Company

Base Cost: SONET/DWDM Shelf/Commons

Transport Line Optics: OC-192
Transport, SONET/DWDM Interface to
SDN Network

Tributary Interface Cards: DS-1, DS-3, OC-n, Ethernet

Interexchange Fiber: Fiber Optic Cable connecting CO's for transport network

Base Cost: SONET/DWDM Shelf/Commons

**Transport Line Optics: OC-192** Transport, SONET/DWDM Interface to **SDN Network** 

**Tributary Interface Cards:** DS-1, DS-3, OC-n, Ethernet

Interexchange Fiber: Fiber Optic Cable connecting CO's for transport network