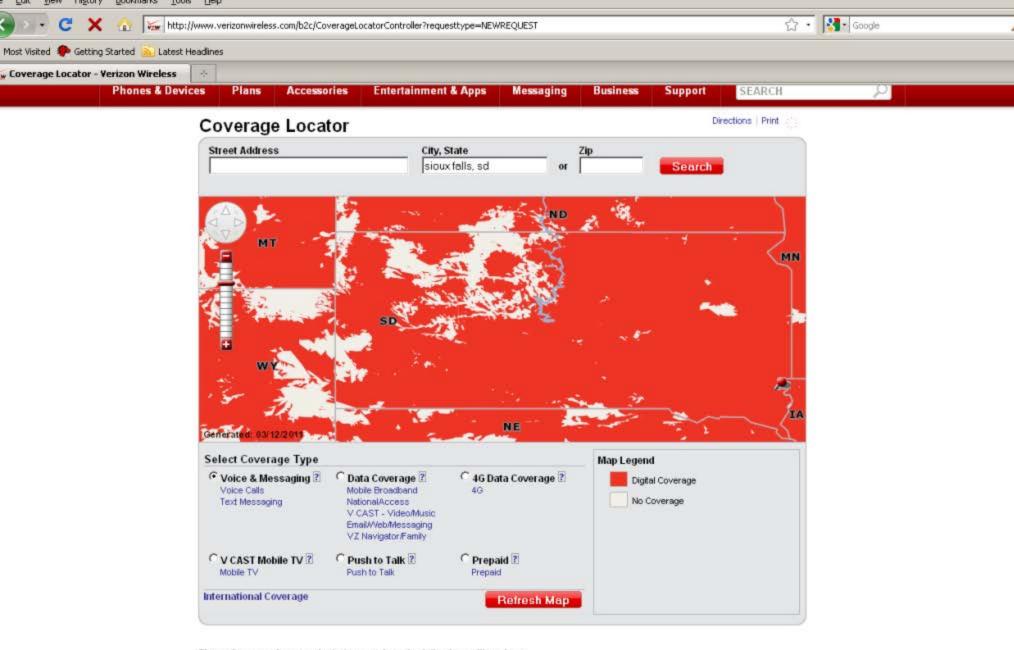

These Coverage Locator maps depict predicted and approximate wireless coverage. The coverage areas shown do not guarantee service availability, and may include locations with limited or no coverage. Even within a coverage area, there are many factors, including customer's equipment, terrain, proximity to buildings, foliage, and weather that may impact service. Some of the Coverage Areas include networks run by other carriers, the coverage depicted is based on their information and public sources, and we cannot ensure its accuracy.