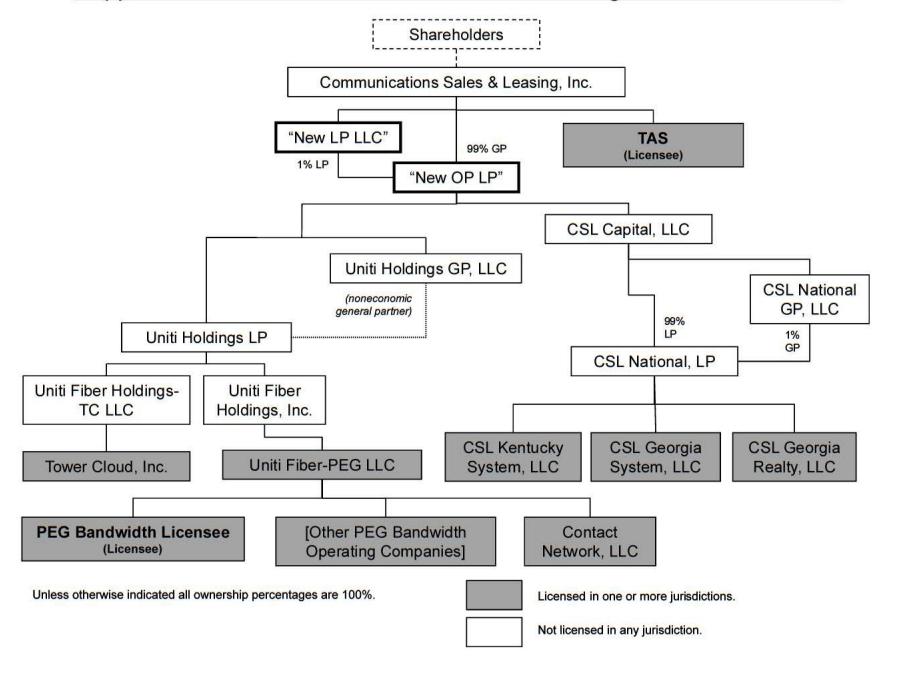

Dear Secretary Van Gerpen:

On behalf of the parties in the above-referenced filing, this letter is intended to supplement that filing<sup>1</sup> with additional information regarding the proposed *Pro Forma* Change referenced in the filing. Specifically, in addition to the pro forma transactions described in the filing, the parties also intend to move Talk America Services, LLC ("TAS") within the Communications Sales & Leasing, Inc. ("CS&L") corporate organizational structure to become a direct subsidiary of CS&L. As previously described, this change will not have any effect on the services provided by TAS, or its day-to-day operations. Charts illustrating this additional *pro forma* transfer, including a depiction of the corporate ownership structure insofar as it relates to the Licensees after the *pro forma* changes are undertaken are appended hereto as **Exhibit A**.

### **EXHIBIT A**

Supplemental Pre- and Post-*Pro Forma* Change Corporate Ownership Charts

## Supplement: Final Post-Pro Forma Transaction Organizational Structure