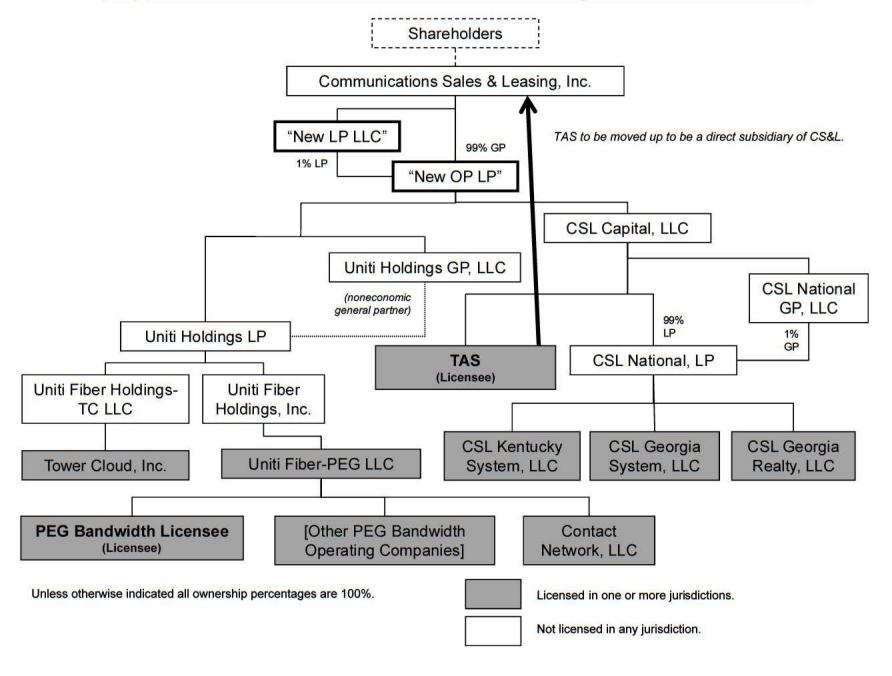

Dear Secretary Van Gerpen:

On behalf of the parties in the above-referenced filing, this letter is intended to supplement that filing<sup>1</sup> with additional information regarding the proposed *Pro Forma* Change referenced in the filing. Specifically, in addition to the pro forma transactions described in the filing, the parties also intend to move Talk America Services, LLC ("TAS") within the Communications Sales & Leasing, Inc. ("CS&L") corporate organizational structure to become a direct subsidiary of CS&L. As previously described, this change will not have any effect on the services provided by TAS, or its day-to-day operations. Charts illustrating this additional *pro forma* transfer, including a depiction of the corporate ownership structure insofar as it relates to the Licensees after the *pro forma* changes are undertaken are appended hereto as **Exhibit A**.

### **EXHIBIT A**

Supplemental Pre- and Post-*Pro Forma* Change Corporate Ownership Charts

# Supplement: Post-Pro Forma Transaction Organizational Structure