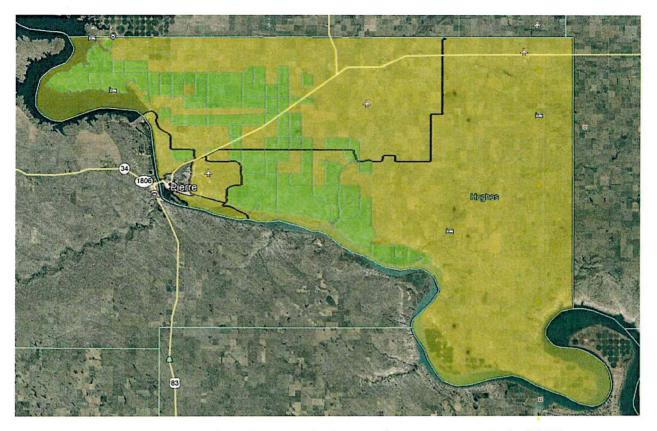

The Hughes County map shown above depicts multiple CBGs that Venture won in the RDOF reverse auction. The overall CBG areas won by Venture are shaded in "mustard" color on this map, while the funded CBs within the respective CBGs are shown in "green" shading. Venture is only receiving funding for the green shaded areas, and the associated buildout obligations only pertain to those same green shaded areas.