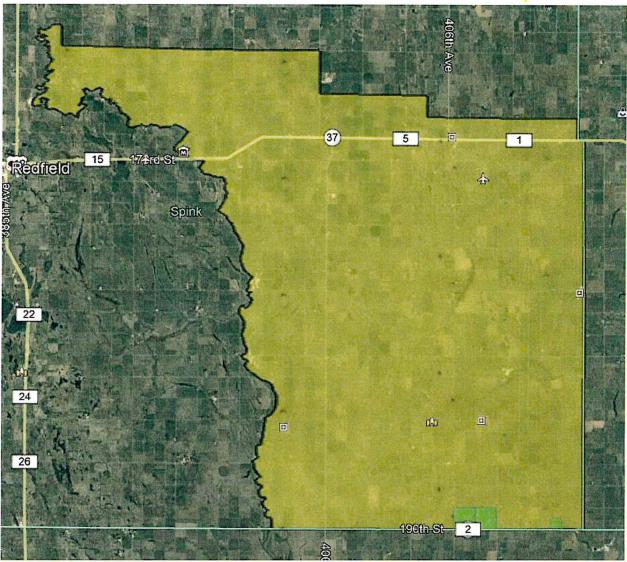

## Exhibit C

Maps

1

| IVIAI J | N | IA | PS |
|---------|---|----|----|
|---------|---|----|----|

The above map depicts the census block group (CBG) in Spink County that was won by Venture in the RDOF reverse auction. The overall CBG area is shaded in "mustard" color on this map, while the funded census blocks (CBs) in which Venture is receiving funding and has a buildout obligation are shown in "green" shading.