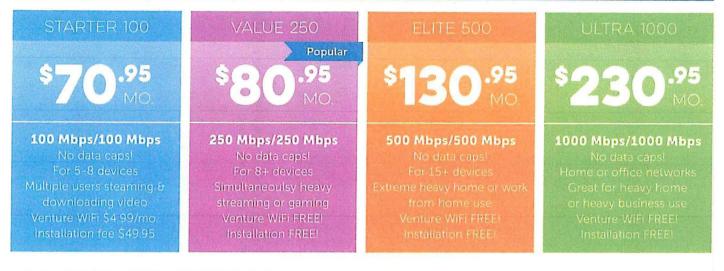

### Exhibit C Company Brochure (DR 1-4)

# RESIDENTIAL PRICING

### **RESIDENTIAL FIBER INTERNET PACKAGES**



#### ADD TV TO ANY OF THE ABOVE INTERNET PACKAGES: CORE TV FOR \$37.05/MO." OR BASIC TV FOR \$76.05/MO."

CORE TV Package includes over 55 channels.

BASIC TV Package includes all of CORE TV Package and has additional 125+ channels.

- WatchTV Everywhere (WTVE) FREE with Basic and Core Packages (select channels available)
- · Video On Demand Choose from hundreds of great movies (some free content)

\*Each TV package includes one set-top box. Additional set-top boxes may be leased for \$9.50/mo. per box. TV service is not available in all areas.

## ADD RESIDENTIAL TELEPHONE TO ANY OF THE ABOVE INTERNET PACKAGES FOR \$20.00/MO.

- Unlimited long distance
- Keep your same phone number

### **A LA CARTE OPTIONS**

- Cinemax Package \$13.95/mo.
- Epix Package \$3.00/mo.
- HBO Package \$18.95